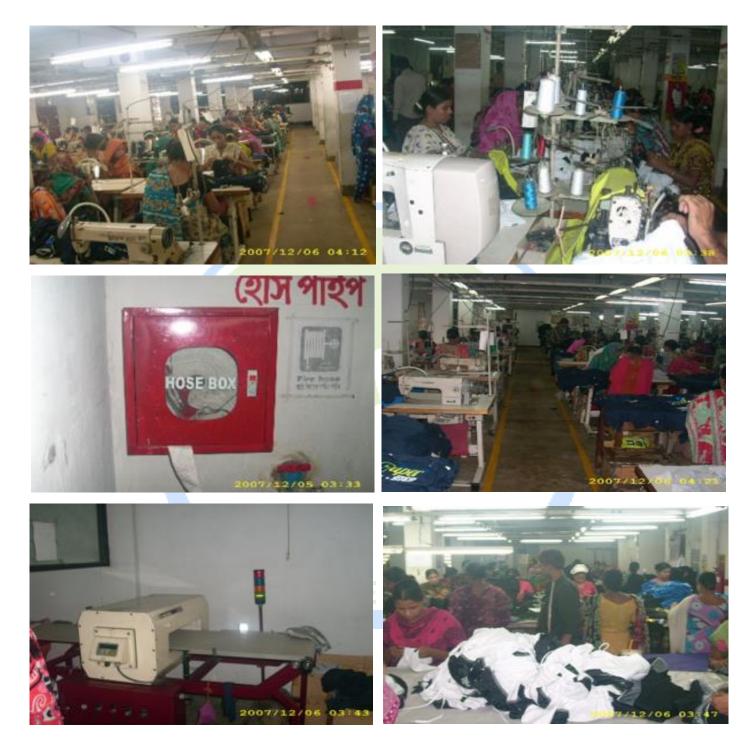

|  |  |  |  |  |
| 1                         | 5 Kg 33                         |                                                                                              |  |  |  |  |  |
| 2                         | CO <sub>2</sub> 5K 22           |                                                                                              |  |  |  |  |  |
| 3                         | Hose Pipe 8                     |                                                                                              |  |  |  |  |  |
|                           | Grand<br>Total 63               |                                                                                              |  |  |  |  |  |

### Eastern Dresses Ltd

### **Factory Picture**